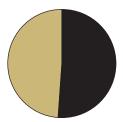

awarded by

awarded by

awarded by

awarded by

AVERAGE 19.6

ACT SCORE 19.6

WITH OF STUDENTS MERITING

Student Ratio
37%
MALE
63%
FEMALE