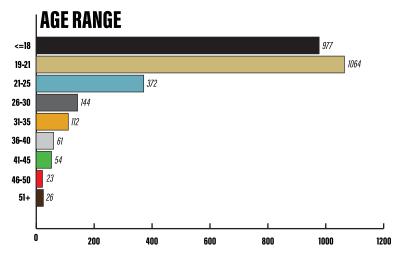

## SPRING 2022 FACT SHEET

1907

926
PART-TIME STUDENTS

2833

AVERAGE CLASS SIZE: 14.6

Student

SUCCESS

Achieving a grade of "C" or better in a given program