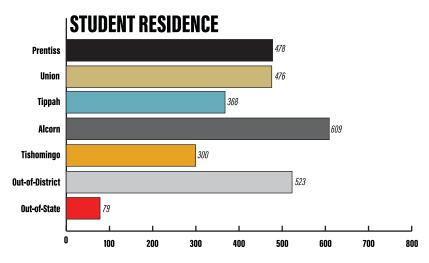

| RESIDENCE  |        |      |  |
|------------|--------|------|--|
| On Campus  | 18.92% | 536  |  |
| Off Campus | 81.08% | 2297 |  |
| Total      |        | 2833 |  |