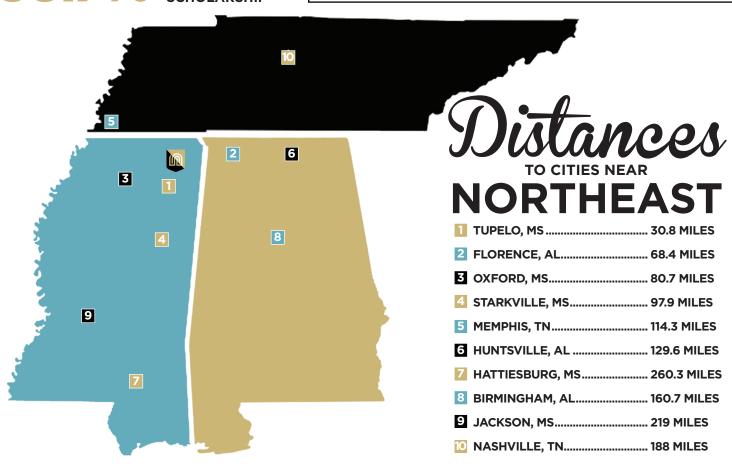

8560

Achieving a grade of "C" or better in a given program

#### TRANSFER SUCCESS

Third-year GPA of Academic transfer students
(who graduate from Northeast Mississippi
Community College and/or transfer to four-year senior
colleges) compared to third-year native university
students at all Mississippi four-year institutions

| NEMCC TRANSFER          | 3.30 |
|-------------------------|------|
| All Native IHL STUDENTS | 3.23 |

# Health Sciences 91% Employed Graduates Business & Engineering Technology 77% Employed Graduates

HEALTH SCIENCE LICENSURE PASS RATE

This stat has been greater than 80% for the past 5 years



awarded by



awarded by



awarded by



awarded by



awarded by



awarded by















AVERAGE 19.3
ACT SCORE

55.7%

OF STUDENTS
MERITING
AN ACT
SCHOLARSHIP











#### NORTHEAST

MISSISSIPPI COMMUNITY COLLEG

### Clance





#### ENROLLMENT STATUS Full-Time 72.26% 2373 Part-Time 27.74% 911 Total 3284

| CLASSIFICATION |        |      |  |
|----------------|--------|------|--|
| Freshman       | 59.56% | 1956 |  |
| Sophomore      | 40.44% | 1328 |  |
| Total          |        | 3284 |  |



| PROGRAM    |        |      |  |
|------------|--------|------|--|
| Academic   | 70.65% | 2320 |  |
| Technical  | 26.40% | 867  |  |
| Vocational | 2.95%  | 97   |  |
| Total      |        | 3284 |  |



| RESIDENCE  |        |      |  |
|------------|--------|------|--|
| On Campus  | 20.10% | 660  |  |
| Off Campus | 79.90% | 2624 |  |
| Total      |        | 3284 |  |

## American Indian/Alaskan Native Asian Black Hispanic Multiple Races Unknown Pacif