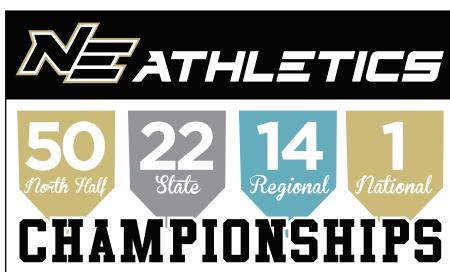

t 8560

Achieving a grade of "C" or better in a given program

#### TRANSFER SUCCESS

Third-year GPA of Academic transfer students
(who graduate from Northeast Mississippi
Community College and/or transfer to four-year senior
colleges) compared to third-year native university
students at all Mississippi four-year institutions

| NEMCC TRANSFER          | 3.30 |
|-------------------------|------|
| All Native IHL STUDENTS | 3.23 |

# Health Sciences 91% Employed Graduates Business & Engineering Technology 77% Employed Graduates

HEALTH SCIENCE LICENSURE PASS RATE

This stat has been greater than 80% for the past 5 years



awarded by



awarded by



awarded by



awarded by



awarded by



awarded by















AVERAGE 19.3
ACT SCORE

55.7%

OF STUDENTS
MERITING
AN ACT
SCHOLARSHIP











#### NORTHEAST

MISSISSIPPI COMMUNITY COLLEG

### Clance





#### ENROLLMENT STATUS Full-Time 72.26% 2373 Part-Time 27.74% 911 Total 3284

| CLASSIFICATION |        |      |  |
|----------------|--------|------|--|
| Freshman       | 59.56% | 1956 |  |
| Sophomore      | 40.44% | 1328 |  |
| Total          |        | 3284 |  |



| PROGRAM    |        |      |  |
|------------|--------|------|--|
| Academic   | 70.65% | 2320 |  |
| Technical  | 26.40% | 867  |  |
| Vocational | 2.95%  | 97   |  |
| Total      |        | 3284 |  |



| RESIDENCE  |        |      |  |
|------------|--------|------|--|
| On Campus  | 20.10% | 660  |  |
| Off Campus | 79.90% | 2624 |  |
| Total      |        | 3284 |  |

## American Indian/Alaskan Native Asian Black Hispanic Multiple Races Unknown Pac