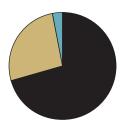

| PROGRAM    |        |      |  |
|------------|--------|------|--|
| Academic   | 70.65% | 2320 |  |
| Technical  | 26.40% | 867  |  |
| Vocational | 2.95%  | 97   |  |
| Total      |        | 3284 |  |