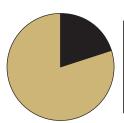

| RESIDENCE  |        |      |  |
|------------|--------|------|--|
| On Campus  | 20.10% | 660  |  |
| Off Campus | 79.90% | 2624 |  |
| Total      |        | 3284 |  |