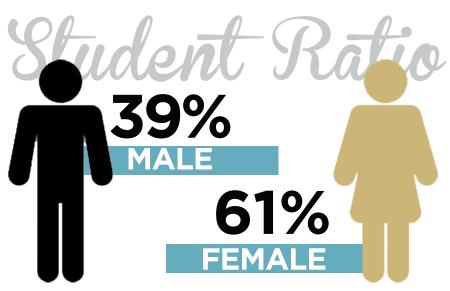

#### ENROLLMENT STATUS Full-Time 72.26% 2373 Part-Time 27.74% 911 Total 3284

| CLASSIFICATION |        |      |  |
|----------------|--------|------|--|
| Freshman       | 59.56% | 1956 |  |
| Sophomore      | 40.44% | 1328 |  |
| Total          |        | 3284 |  |