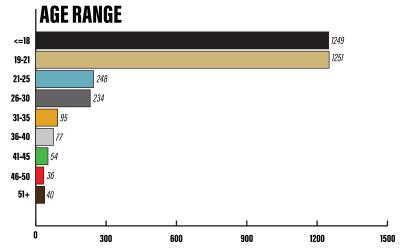

# TRANSFER SUCCESS

Third-year GPA of Academic transfer students
(who graduate from Northeast Mississippi
Community College and/or transfer to four-year senior
colleges) compared to third-year native university
students at all Mississippi four-year institutions

| NEMCC TRANSFER          | 3.30 |
|-------------------------|------|
| All Native IHL STUDENTS | 3.23 |

# Health Sciences 91% Employed Graduates Business & Engineering Technology 77% Employed Graduates

HEALTH SCIENCE LICENSURE PASS RATE

This stat has been greater than 80% for the past 5 years



awarded by



awarded by



awarded by



awarded by



awarded by



awarded by















AVERAGE 19.3
ACT SCORE

55.7%

OF STUDENTS
MERITING
AN ACT
SCHOLARSHIP











#### NORTHEAST

MISSISSIPPI COMMUNITY COLLEG

### Clance





#### ENROLLMENT STATUS Full-Time 72.26% 2373 Part-Time 27.74% 911 Total 3284

| CLASSIFICATION |        |      |  |
|----------------|--------|------|--|
| Freshman       | 59.56% | 1956 |  |
| Sophomore      | 40.44% | 1328 |  |
| Total          |        | 3284 |  |



| PROGRAM    |        |      |  |
|------------|--------|------|--|
| Academic   | 70.65% | 2320 |  |
| Technical  | 26.40% | 867  |  |
| Vocational | 2.95%  | 97   |  |
| Total      |        | 3284 |  |



| RESIDENCE  |        |      |  |
|------------|--------|------|--|
| On Campus  | 20.10% | 660  |  |
| Off Campus | 79.90% | 2624 |  |
| Total      |        | 3284 |  |

## American Indian/Alaskan Native Asian Black Hispanic Multiple Races Unknown Pacific Islander 0 500 1000 1500 2000 2500