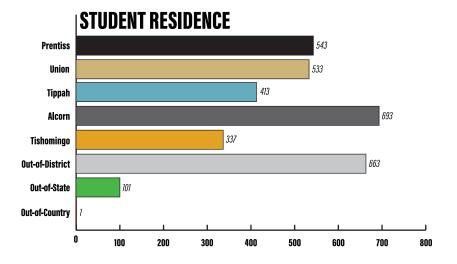

NITY COLLEG

### Clance





#### ENROLLMENT STATUS Full-Time 72.26% 2373 Part-Time 27.74% 911 Total 3284

| CLASSIFICATION |        |      |  |
|----------------|--------|------|--|
| Freshman       | 59.56% | 1956 |  |
| Sophomore      | 40.44% | 1328 |  |
| Total          |        | 3284 |  |



| PROGRAM    |        |      |  |
|------------|--------|------|--|
| Academic   | 70.65% | 2320 |  |
| Technical  | 26.40% | 867  |  |
| Vocational | 2.95%  | 97   |  |
| Total      |        | 3284 |  |



| RESIDENCE  |        |      |  |
|------------|--------|------|--|
| On Campus  | 20.10% | 660  |  |
| Off Campus | 79.90% | 2624 |  |
| Total      |        | 3284 |  |

## American Indian/Alaskan Native Asian Black Hispanic Multiple Races Unknown Pacific Islander 0 500 1000 1500 2000 2500