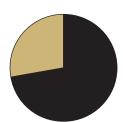

#### ENROLLMENT STATUS Full-Time 72.26% 2373 Part-Time 27.74% 911 Total 3284

| CLASSIFICATION |        |      |  |
|----------------|--------|------|--|
| Freshman       | 59.56% | 1956 |  |
| Sophomore      | 40.44% | 1328 |  |
| Total          |        | 3284 |  |