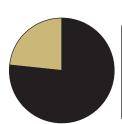

# Clance

| <b>ENROLLMENT STATUS</b> |       |      |
|--------------------------|-------|------|
| Full-Time                | 76.7% | 2488 |
| Part-Time                | 23.3% | 755  |
| Total                    |       | 3243 |