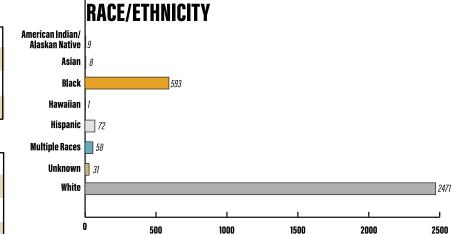

## NORTHEAST

MISSISSIPPI COMMUNITY COLLEG

# Clance





| <b>ENROLLMENT STATUS</b> |       |      |
|--------------------------|-------|------|
| Full-Time                | 76.7% | 2488 |
| Part-Time                | 23.3% | 755  |
| Total                    |       | 3243 |

| CLASSIFICATION |     |      |  |
|----------------|-----|------|--|
| Freshman       | 56% | 1826 |  |
| Sophomore      | 44% | 1417 |  |
| Total          |     | 3243 |  |



| PR         | OGRAM |      |
|------------|-------|------|
| Academic   | 72.2% | 2341 |
| Technical  | 25.2% | 818  |
| Vocational | 2.6%  | 84   |
| Total      |       | 3243 |



| RESIDENCE  |       |      |
|------------|-------|------|
| On Campus  | 21.2% | 687  |
| Off Campus | 78.8% | 2556 |
| Total      |       | 3243 |