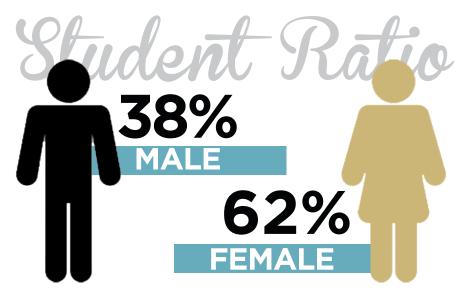

%

\*Due to the Covid-19 pandemic, all classes transitioned to online mid-semester

## TRANSFER SUCCESS

Academic Transfer students who graduate from NEMCC and/or transfer to four-year senior colleges, cumulative GPAs compared to four-year senior college cumulative GPA.

| NEMCC TRANSFER                   | 3.3 |
|----------------------------------|-----|
| OTHER COMMUNITY COLLEGE TRANSFER | 3.3 |
| All Native IHL STUDENTS          | 3.2 |

#### **JOB PLACEMENT RATE:**

Health Sciences



Business & Engineering Technology



HEALTH SCIENCE LICENSURE PASS RATE

This stat has been greater than 85% for the past 4 years



awarded by



awarded by



awarded by



awarded by



awarded by



awarded by















AVERAGE 19.4
ACT SCORE 19.4

53.5%

OF STUDENTS MERITING AN ACT SCHOLARSHIP











## NORTHEAST

MISSISSIPPI COMMUNITY COLLEG

# Clance





| <b>ENROLLMENT STATUS</b> |       |      |
|--------------------------|-------|------|
| Full-Time                | 76.7% | 2488 |
| Part-Time                | 23.3% | 755  |
| Total                    |       | 3243 |

| CLASSIFICATION |     |      |  |
|----------------|-----|------|--|
| Freshman       | 56% | 1826 |  |
| Sophomore      | 44% | 1417 |  |
| Total          |     | 3243 |  |



| PR         | OGRAM |      |
|------------|-------|------|
| Academic   | 72.2% | 2341 |
| Technical  | 25.2% | 818  |
| Vocational | 2.6%  | 84   |
| Total      |       | 3243 |



| RESIDENCE  |       |      |
|------------|-------|------|
| On Campus  | 21.2% | 687  |
| Off Campus | 78.8% | 2556 |
| Total      |       | 3243 |