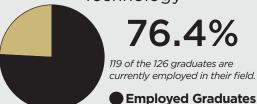

#### **JOB PLACEMENT RATE:**

Health Sciences

Business & Engineering Technology

HEALTH SCIENCE LICENSURE PASS RATE

This stat has been greater than 85% for the past 4 years

awarded by

awarded by

awarded by