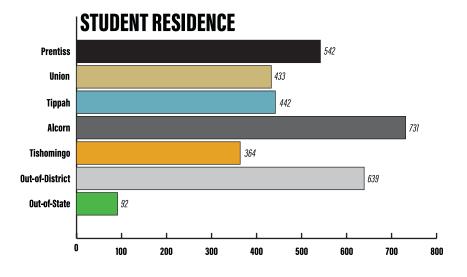

| RESIDENCE  |       |      |
|------------|-------|------|
| On Campus  | 21.2% | 687  |
| Off Campus | 78.8% | 2556 |
| Total      |       | 3243 |