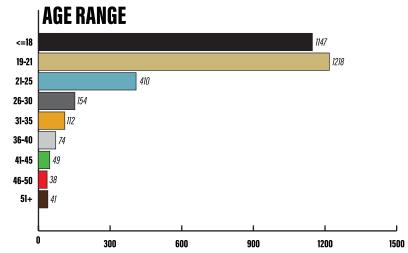

nline mid-semester

## TRANSFER SUCCESS

Academic Transfer students who graduate from NEMCC and/or transfer to four-year senior colleges, cumulative GPAs compared to four-year senior college cumulative GPA.

| NEMCC TRANSFER                   | 3.3 |
|----------------------------------|-----|
| OTHER COMMUNITY COLLEGE TRANSFER | 3.3 |
| All Native IHL STUDENTS          | 3.2 |

#### **JOB PLACEMENT RATE:**

Health Sciences



Business & Engineering Technology



HEALTH SCIENCE LICENSURE PASS RATE

This stat has been greater than 85% for the past 4 years



awarded by



awarded by



awarded by



awarded by



awarded by



awarded by















AVERAGE 19.4
ACT SCORE 19.4

53.5%

OF STUDENTS MERITING AN ACT SCHOLARSHIP











## NORTHEAST

MISSISSIPPI COMMUNITY COLLEG

# Clance





| <b>ENROLLMENT STATUS</b> |       |      |
|--------------------------|-------|------|
| Full-Time                | 76.7% | 2488 |
| Part-Time                | 23.3% | 755  |
| Total                    |       | 3243 |

| CLASSIFICATION |     |      |  |
|----------------|-----|------|--|
| Freshman       | 56% | 1826 |  |
| Sophomore      | 44% | 1417 |  |
| Total          |     | 3243 |  |



| PR         | OGRAM |      |
|------------|-------|------|
| Academic   | 72.2% | 2341 |
| Technical  | 25.2% | 818  |
| Vocational | 2.6%  | 84   |
| Total      |       | 3243 |



| RESIDENCE  |       |      |
|------------|-------|------|
| On Campus  | 21.2% | 687  |
| Off Campus | 78.8% | 2556 |
| Total      |       | 3243 |