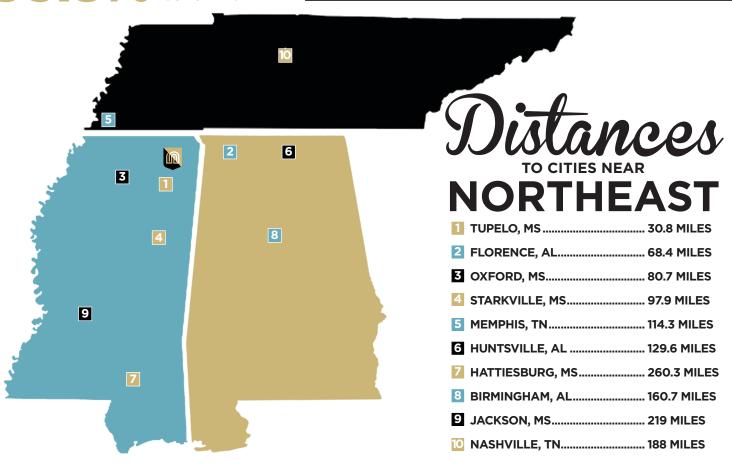

*Due to the Covid-19 pandemic, all classes transitioned to online mid-semester

## TRANSFER SUCCESS

Academic Transfer students who graduate from NEMCC and/or transfer to four-year senior colleges, cumulative GPAs compared to four-year senior college cumulative GPA.

| NEMCC TRANSFER                   | 3.3 |
|----------------------------------|-----|
| OTHER COMMUNITY COLLEGE TRANSFER | 3.3 |
| All Native IHL STUDENTS          | 3.2 |

#### **JOB PLACEMENT RATE:**

Health Sciences



Business & Engineering Technology



HEALTH SCIENCE LICENSURE PASS RATE

This stat has been greater than 85% for the past 4 years



awarded by



awarded by



awarded by



awarded by



awarded by



awarded by















AVERAGE 19.4
ACT SCORE 19.4

53.5%

OF STUDENTS MERITING AN ACT SCHOLARSHIP











## NORTHEAST

MISSISSIPPI COMMUNITY COLLEG

# Clance





| <b>ENROLLMENT STATUS</b> |       |      |
|--------------------------|-------|------|
| Full-Time                | 76.7% | 2488 |
| Part-Time                | 23.3% | 755  |
| Total                    |       | 3243 |

| CLASSIFICATION |     |      |  |
|----------------|-----|------|--|
| Freshman       | 56% | 1826 |  |
| Sophomore      | 44% | 1417 |  |
| Total          |     | 3243 |  |



| PR         | OGRAM |      |
|------------|-------|------|
| Academic   | 72.2% | 2341 |
| Technical  | 25.2% | 818  |
| Vocational | 2.6%  | 84   |
| Total      |       | 3243 |



| RESIDENCE  |       |      |
|------------|-------|------|
| On Campus  | 21.2% | 687  |
| Off Campus | 78.8% | 2556 |
| Total      |       | 3243 |