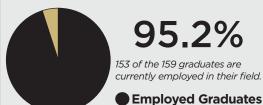

#### **JOB PLACEMENT RATE:**

Health Sciences

Business & Engineering Technology

HEALTH SCIENCE LICENSURE PASS RATE

This stat has been greater than 85% for the past 4 years

awarded by

awarded by

awarded by