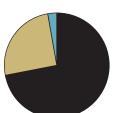

| CLASSIFICATION |     |      |  |
|----------------|-----|------|--|
| Freshman       | 56% | 1826 |  |
| Sophomore      | 44% | 1417 |  |
| Total          |     | 3243 |  |

| PR         | OGRAM |      |
|------------|-------|------|
| Academic   | 72.2% | 2341 |
| Technical  | 25.2% | 818  |
| Vocational | 2.6%  | 84   |
| Total      |       | 3243 |