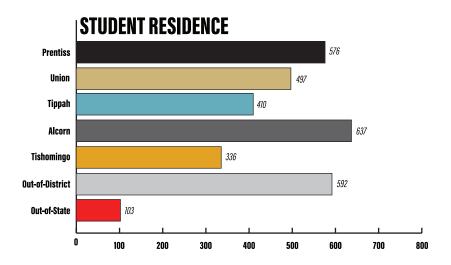

| RESIDENCE  |        |      |
|------------|--------|------|
| On Campus  | 22.50% | 709  |
| Off Campus | 77.50% | 2442 |
| Total      |        | 3151 |