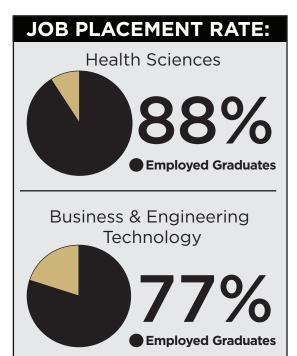

Recognized by Apple as a distinguished school for innovation, leadership, and educational excellence.

## FALL 2022 FACT SHEET

2438
FULL-TIME STUDENTS

713
PART-TIME STUDENTS

3151
TOTAL ENROLLMENT

AVERAGE CLASS SIZE: 17.22

Student SUCCESS

83.6%

Achieving a grade of "C" or better) for each course (seated, NEMCC hosted online, and dual enrollment)

## TRANSFER SUCCESS

Third-year GPA of Academic transfer students (who graduate from Northeast Mississippi Community College and/or transfer to four-year senior colleges) compared to third-year native university students at all Mississippi four-year institutions

| NEMCC TRANSFER           | 3.33 |
|--------------------------|------|
| Other Community Colleges | 3.25 |
| All Native IHL STUDENTS  | 3.27 |



759 HEALTH SCIENCE LICENSURE PASS RATE



awarded by



awarded by



awarded by



awarded by



awarded by



awarded by















AVERAGE 19.

50.2%

OF STUDENTS
MERITING
AN ACT
SCHOLARSHIP











## Clance





| ENROLL    | MENT STA | TUS  |
|-----------|----------|------|
| Full-Time | 77.37%   | 2438 |
| Part-Time | 22.63%   | 713  |
| Total     |          | 3151 |



| CLASSIFICATION |        |      |
|----------------|--------|------|
| Freshman       | 57.44% | 1810 |
| Sophomore      | 42.56% | 1341 |
| Total          |        | 3151 |



| PROGRAM    |        |      |  |
|------------|--------|------|--|
| Academic   | 69.91% | 2203 |  |
| Technical  | 27.39% | 863  |  |
| Vocational | 2.70%  | 85   |  |
| Total      |        | 3151 |  |



| RESIDENCE  |        |