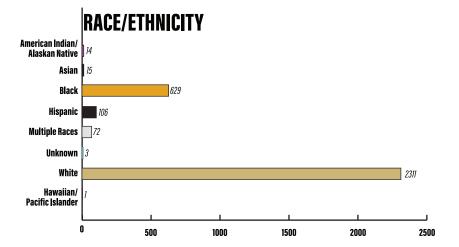

AVERAGE 19.

50.2%

OF STUDENTS
MERITING
AN ACT
SCHOLARSHIP











## Clance





| ENROLL    | MENT STA | TUS  |
|-----------|----------|------|
| Full-Time | 77.37%   | 2438 |
| Part-Time | 22.63%   | 713  |
| Total     |          | 3151 |



| CLASSIFICATION |        |      |
|----------------|--------|------|
| Freshman       | 57.44% | 1810 |
| Sophomore      | 42.56% | 1341 |
| Total          |        | 3151 |



| PROGRAM    |        |      |  |
|------------|--------|------|--|
| Academic   | 69.91% | 2203 |  |
| Technical  | 27.39% | 863  |  |
| Vocational | 2.70%  | 85   |  |
| Total      |        | 3151 |  |



| RESIDENCE  |        |      |
|------------|--------|------|
| On Campus  | 22.50% | 709  |
| Off Campus | 77.50% | 2442 |
| Total      |        | 3151 |