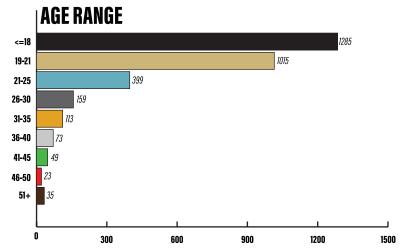

## Clance

| ENROLL    | MENT STA | TUS  |
|-----------|----------|------|
| Full-Time | 77.37%   | 2438 |
| Part-Time | 22.63%   | 713  |
| Total     |          | 3151 |

| CLASSIFICATION |        |      |
|----------------|--------|------|
| Freshman       | 57.44% | 1810 |
| Sophomore      | 42.56% | 1341 |
| Total          |        | 3151 |