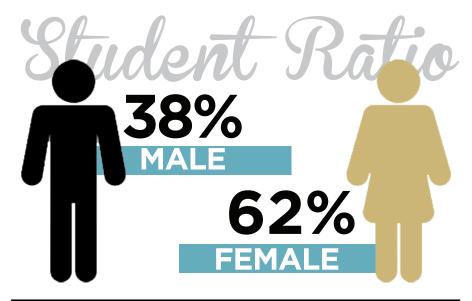

## Clance

| ENROLL    | MENT STA | TUS  |
|-----------|----------|------|
| Full-Time | 77.37%   | 2438 |
| Part-Time | 22.63%   | 713  |
| Total     |          | 3151 |

| CLASSIFICATION |        |      |
|----------------|--------|------|
| Freshman       | 57.44% | 1810 |
| Sophomore      | 42.56% | 1341 |
| Total          |        | 3151 |