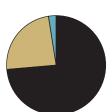

| RESIDENCE  |       |      |
|------------|-------|------|
| On Campus  | 20.4% | 646  |
| Off Campus | 79.6% | 2515 |
| Total      |       | 3161 |