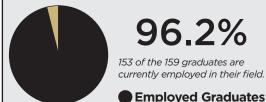

#### **JOB PLACEMENT RATE:**

Health Sciences

Business & Engineering Technology

HEALTH SCIENCE LICENSURE PASS RATE

This stat has been greater than 80% for the past 4 years

awarded by

awarded by

awarded by