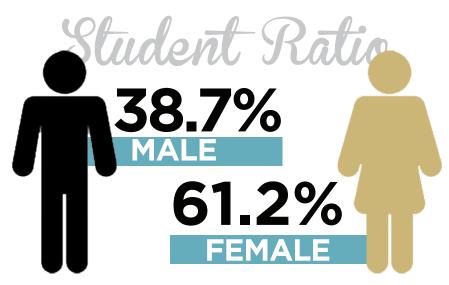

# Clance

| ENROLLMENT STATUS |        |      |  |
|-------------------|--------|------|--|
| Full-Time         | 75.5%  | 2388 |  |
| Part-Time         | 224.5% | 773  |  |
| Total             |        | 3161 |  |

| CLASSIFICATION |       |      |  |
|----------------|-------|------|--|
| Freshman       | 50.5% | 1596 |  |
| Sophomore      | 49.5% | 1565 |  |
| Total          |       | 3161 |  |

| PROGRAM    |       |      |  |
|------------|-------|------|--|
| Academic   | 73.7% | 2331 |  |
| Technical  | 23.9% | 757  |  |
| Vocational | 2.3%  | 73   |  |
| Total      |       | 3161 |  |