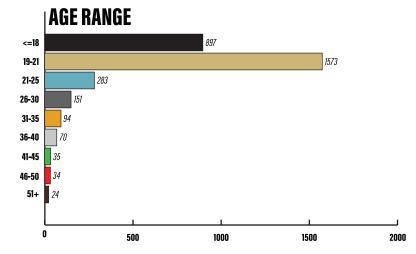

| CLASSIFICATION |       |      |  |
|----------------|-------|------|--|
| Freshman       | 50.5% | 1596 |  |
| Sophomore      | 49.5% | 1565 |  |
| Total          |       | 3161 |  |

| PROGRAM    |       |      |  |
|------------|-------|------|--|
| Academic   | 73.7% | 2331 |  |
| Technical  | 23.9% | 757  |  |
| Vocational | 2.3%  | 73   |  |
| Total      |       | 3161 |  |