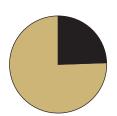

# Clance

| ENROLLMENT STATUS |        |      |  |
|-------------------|--------|------|--|
| Full-Time         | 75.5%  | 2388 |  |
| Part-Time         | 224.5% | 773  |  |
| Total             |        | 3161 |  |