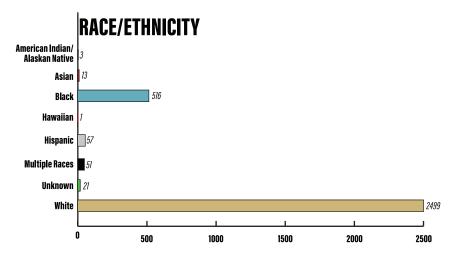

THEAST

MISSISSIPPI COMMUNITY COLLEG

# Clance





| ENROLLMENT STATUS |        |      |  |
|-------------------|--------|------|--|
| Full-Time         | 75.5%  | 2388 |  |
| Part-Time         | 224.5% | 773  |  |
| Total             |        | 3161 |  |



| CLASSIFICATION |       |      |  |
|----------------|-------|------|--|
| Freshman       | 50.5% | 1596 |  |
| Sophomore      | 49.5% | 1565 |  |
| Total          |       | 3161 |  |



| PROGRAM    |       |      |  |
|------------|-------|------|--|
| Academic   | 73.7% | 2331 |  |
| Technical  | 23.9% | 757  |  |
| Vocational | 2.3%  | 73   |  |
| Total      |       | 3161 |  |



| RESIDENCE  |       |      |
|------------|-------|------|
| On Campus  | 20.4% | 646  |
| Off Campus | 79.6% | 2515 |
| Total      |       | 3161 |