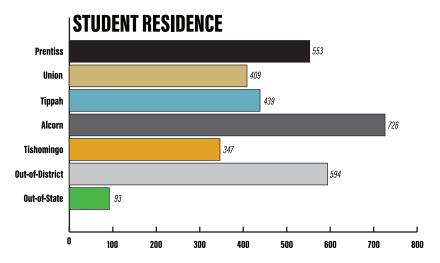

EAST

MISSISSIPPI COMMUNITY COLLEG

# Clance





| ENROLLMENT STATUS |        |      |  |
|-------------------|--------|------|--|
| Full-Time         | 75.5%  | 2388 |  |
| Part-Time         | 224.5% | 773  |  |
| Total             |        | 3161 |  |



| CLASSIFICATION |       |      |  |
|----------------|-------|------|--|
| Freshman       | 50.5% | 1596 |  |
| Sophomore      | 49.5% | 1565 |  |
| Total          |       | 3161 |  |



| PROGRAM    |       |      |  |
|------------|-------|------|--|
| Academic   | 73.7% | 2331 |  |
| Technical  | 23.9% | 757  |  |
| Vocational | 2.3%  | 73   |  |
| Total      |       | 3161 |  |



| RESIDENCE  |       |      |
|------------|-------|------|
| On Campus  | 20.4% | 646  |
| Off Campus | 79.6% | 2515 |
| Total      |       | 3161 |