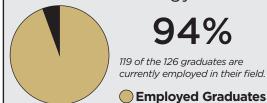

#### **JOB PLACEMENT RATE:**

Health Sciences

Business & Engineering Technology

HEALTH SCIENCE LICENSURE PASS RATE

This stat has been greater than 80% for the past 4 years

awarded by

awarded by

awarded by