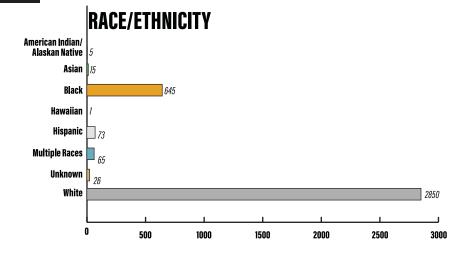

OMMUNITY COLLEGE

# Clance





| <b>ENROLLMENT STATUS</b> |       |      |  |
|--------------------------|-------|------|--|
| Full-Time                | 77.1% | 2836 |  |
| Part-Time                | 22.9% | 844  |  |
| Total                    |       | 3680 |  |



| CLASSIFICATION |     |      |  |
|----------------|-----|------|--|
| Freshman       | 58% | 2133 |  |
| Sophomore      | 42% | 1547 |  |
| Total          |     | 3680 |  |



| PROGRAM    |       |      |  |
|------------|-------|------|--|
| Academic   | 75%   | 2759 |  |
| Technical  | 22.6% | 831  |  |
| Vocational | 2.4%  | 90   |  |
| Total      |       | 3680 |  |



| RESIDENCE  |       |      |
|------------|-------|------|
| On Campus  | 21.5% | 792  |
| Off Campus | 78.5% | 2888 |
| Total      |       | 3680 |