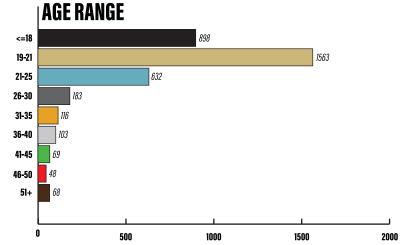

|
| Mississippi State University                 | GPA             | Student count       |
| Mississippi State University NEMCC Transfers | <b>GPA</b> 2.99 | Student count<br>89 |

#### **JOB PLACEMENT RATE:**

Health Sciences



96.2%

153 of the 159 graduates are currently employed in their field.

Employed Graduates

Business & Engineering Technology



94%

119 of the 126 graduates are currently employed in their field.

Employed Graduates

HEALTH SCIENCE LICENSURE PASS RATE

This stat has been greater than 80% for the past 4 years



awarded by



awarded by



awarded by



awarded by



awarded by



awarded by















AVERAGE 19.6

WITH OF STUDENTS

OF STUDENTS
MERITING
AN ACT
SCHOLARSHIP











## NORTHEAST

MISSISSIPPI COMMUNITY COLLEGE

# Clance





| <b>ENROLLMENT STATUS</b> |       |      |  |
|--------------------------|-------|------|--|
| Full-Time                | 77.1% | 2836 |  |
| Part-Time                | 22.9% | 844  |  |
| Total                    |       | 3680 |  |



| CLASSIFICATION |     |      |  |
|----------------|-----|------|--|
| Freshman       | 58% | 2133 |  |
| Sophomore      | 42% | 1547 |  |
| Total          |     | 3680 |  |



| PROGRAM    |       |      |  |
|------------|-------|------|--|
| Academic   | 75%   | 2759 |  |
| Technical  | 22.6% | 831  |  |
| Vocational | 2.4%  | 90   |  |
| Total      |       | 3680 |  |



| RESIDENCE  |       |      |
|------------|-------|------|
| On Campus  | 21.5% | 792  |
| Off Campus | 78.5% | 2888 |
| Total      |       | 3680 |