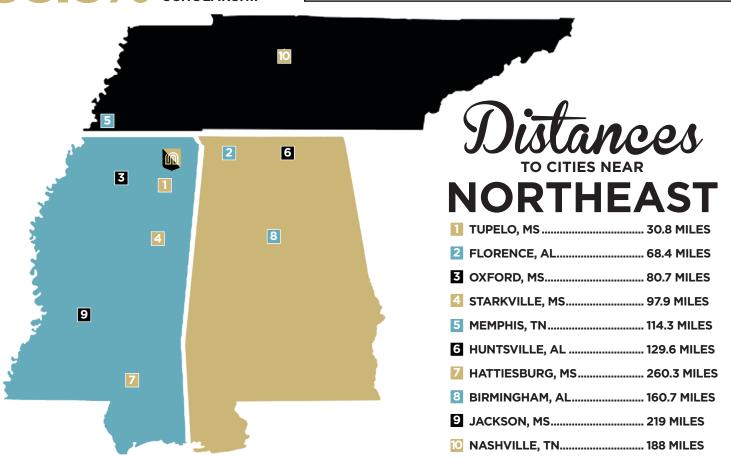

|                 |                     |
| Mississippi State University                 | GPA             | Student count       |
| Mississippi State University NEMCC Transfers | <b>GPA</b> 2.99 | Student count<br>89 |

#### **JOB PLACEMENT RATE:**

Health Sciences



96.2%

153 of the 159 graduates are currently employed in their field.

Employed Graduates

Business & Engineering Technology



94%

119 of the 126 graduates are currently employed in their field.

Employed Graduates

HEALTH SCIENCE LICENSURE PASS RATE

This stat has been greater than 80% for the past 4 years



awarded by



awarded by



awarded by



awarded by



awarded by



awarded by















AVERAGE 19.6

WITH OF STUDENTS

OF STUDENTS
MERITING
AN ACT
SCHOLARSHIP











## NORTHEAST

MISSISSIPPI COMMUNITY COLLEGE

# Clance





| <b>ENROLLMENT STATUS</b> |       |      |  |
|--------------------------|-------|------|--|
| Full-Time                | 77.1% | 2836 |  |
| Part-Time                | 22.9% | 844  |  |
| Total                    |       | 3680 |  |



| CLASSIFICATION |     |      |  |
|----------------|-----|------|--|
| Freshman       | 58% | 2133 |  |
| Sophomore      | 42% | 1547 |  |
| Total          |     | 3680 |  |



| PROGRAM    |       |      |  |
|------------|-------|------|--|
| Academic   | 75%   | 2759 |  |
| Technical  | 22.6% | 831  |  |
| Vocational | 2.4%  | 90   |  |
| Total      |       | 3680 |  |



| RESIDENCE  |       |      |
|------------|-------|------|
| On Campus  | 21.5% | 792  |
| Off Campus | 78.5% | 2888