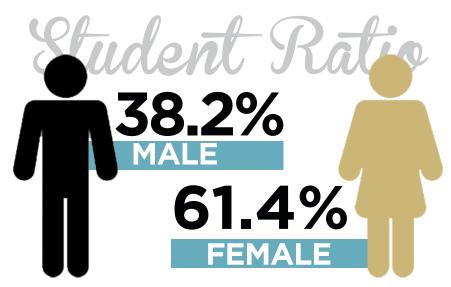

# Clance

| <b>ENROLLMENT STATUS</b> |       |      |  |
|--------------------------|-------|------|--|
| Full-Time                | 77.1% | 2836 |  |
| Part-Time                | 22.9% | 844  |  |
| Total                    |       | 3680 |  |