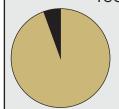

Employed Graduates

HEALTH SCIENCE LICENSURE PASS RATE

This stat has been greater than 80% for the past 4 years

awarded by

awarded by

awarded by

awarded by

awarded by