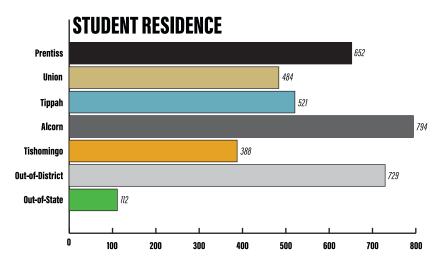

MUNITY COLLEGE

# Clance





| <b>ENROLLMENT STATUS</b> |       |      |  |
|--------------------------|-------|------|--|
| Full-Time                | 77.1% | 2836 |  |
| Part-Time                | 22.9% | 844  |  |
| Total                    |       | 3680 |  |



| CLASSIFICATION |     |      |  |
|----------------|-----|------|--|
| Freshman       | 58% | 2133 |  |
| Sophomore      | 42% | 1547 |  |
| Total          |     | 3680 |  |



| PROGRAM    |       |      |  |
|------------|-------|------|--|
| Academic   | 75%   | 2759 |  |
| Technical  | 22.6% | 831  |  |
| Vocational | 2.4%  | 90   |  |
| Total      |       | 3680 |  |



| RESIDENCE  |       |      |
|------------|-------|------|
| On Campus  | 21.5% | 792  |
| Off Campus | 78.5% | 2888 |
| Total      |       | 3680 |