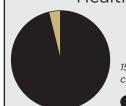

### FALL 2019 FACT SHEET

2836
FULL-TIME STUDENTS

844
PART-TIME STUDENTS

3680

AVERAGE CLASS SIZE: 20.2

Success

84.2%

Achieving a grade of "C" or better in a given program